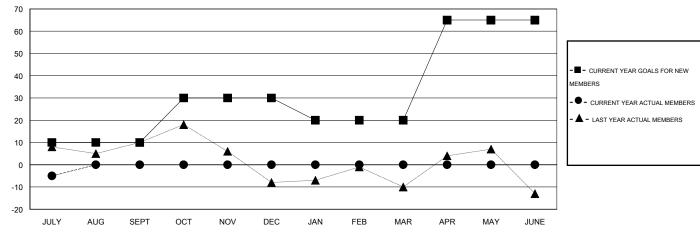

#### GOALS AND ACTUAL MEMBERS CUMULATIVE

| DROPPED CLUBS: 0 |          | 6 CLUBS OF 54 ADDED 1 OR MORE | GENDER DISTRIBUTION  |                |     |
|------------------|----------|-------------------------------|----------------------|----------------|-----|
|                  |          | NEW MEMBERS                   | MALE                 | 1,434 (78.28%) |     |
| DROPPED MEMBERS  |          |                               | FEMALE               | 398 (21.72%)   |     |
| DECEASED         | 1        | CLICK HERE FOR HEALTH         | FAMILY UNIT MEMBERS  |                | 312 |
| CLUB CANCELLED   | 0        | ASSESSMENT DATA               | HEAD OF HOUSEHOLD    |                | 154 |
| OTHER TOTAL      | 14<br>15 |                               | NON-HEAD OF HOUSEHOL | _D             | 158 |